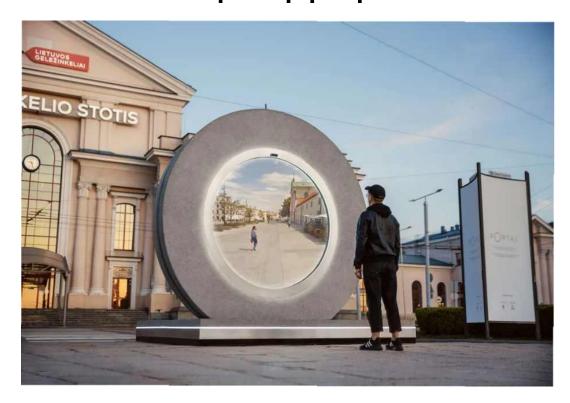

## Vilnius, Lithuania has built a 'portal' to Lublin in Poland to help keep people connected.

The city has installed a circular "door" for the portal near its train station that connects to a portal in Lublin, Poland, about 375 miles away. The portals both have large screens and cameras that broadcast live images between the two cities— **a kind of digital bridge**, according to its creators - meant to encourage people to "**rethink the meaning of unity.**"