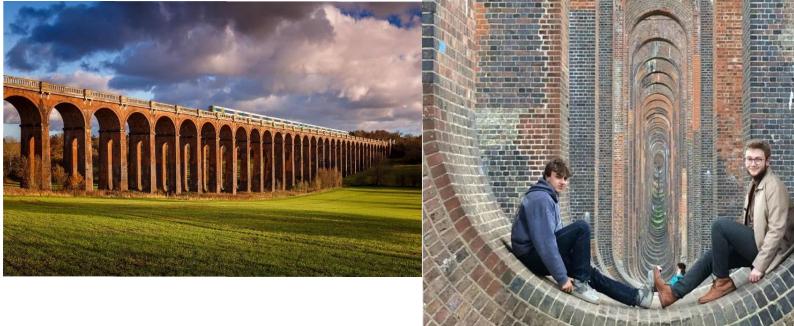

Known for its ornate design, the structure has been described as "probably the most elegant viaduct in Britain."

What an amazing tunnel effect this bridge gives when looked along its length at ground level. These are our grandsons Joel and Sam just at the beginning of their careers. They are both now at University With their life stretching ahead of them.